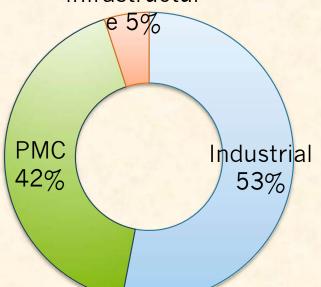

Steel Plants

Civil Works for 3 X 200 MW
Thermal Power Station at

Obra for U.P.S.E.B

Railway Bridges and Wagons

Engraved in Railway
Bridge, Calcutta (1931)

Started functioning from the Howrah Workshop as

Iron Work (Fabrication & Erection) for East Indian Railways, Lucknow. Started functioning from the Howrah Workshop as a structural fabricating agency doing work for Tea Gardens, Collieries and Railways

Civil Work

# A One Source Multi-Discipline Engineering, Construction, Manufacturing, EPC and Project Management Consultancy (PMC) Enterprise



The Company has evolved into a versatile organization, providing diversified range of services, from Concept to Commissioning, undertaking all modes of project construction contracts

# SECTORAL PRESENCE





## **Sector Wise Projects**







# **Operational Performance during last five years**



Rs. in Crores

| Parameters                    | 2019-20 | 2020-21 * | 2021-22  | 2022-23  | 2023-24  |
|-------------------------------|---------|-----------|----------|----------|----------|
| Turnover                      | 3254.89 | 2708.84   | 3214.65  | 3328.35  | 4014.29  |
| Gross Margin (EBITDA)         | 129.23  | 90.37     | 94.74    | 130.28   | 191.41   |
| Profit Before Tax (PBT)       | 50.92   | 12.66     | 30.29    | 56.65    | 101.36   |
| Net Profit (PAT)              | 31.42   | 7.80      | 21.28    | 40.90    | 74.92    |
| Net Worth                     | 377.75  | 376.67    | 395.84   | 429.06   | 490.51   |
| Order Booking                 | 1835.87 | 5582.30   | 6606.23  | 8836.91  | 4158.21  |
| Orders in Han