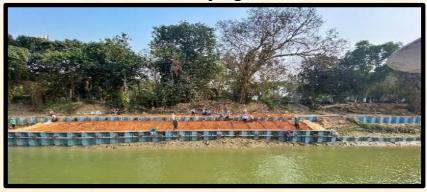

#### **RIVERFRONT DEVELOPMENT WORK**

Shore Protection against Massive Erosion to save century old Indira Gandhi Water Treatment Plant (IGWTP), located at Palta near Kolkata for Kolkata Municipal Corporation (KMC)

Boulder laying

Moorum laying

Sheet Pile & ISMB Driving

Sheet Pile Driving of Main Line of river side

Hooghly River Front Development Work of Kolkata Municipal Corpn.