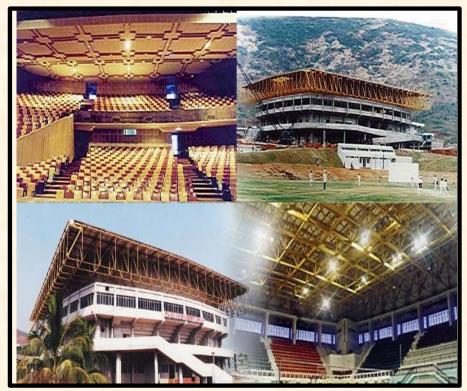

### **STADIUMS AND SPORTS COMPLEX**

Indoor Sports Arena at Agriculture and College of Horticulture & Forestry at Pasighat, Arunachal Pradesh