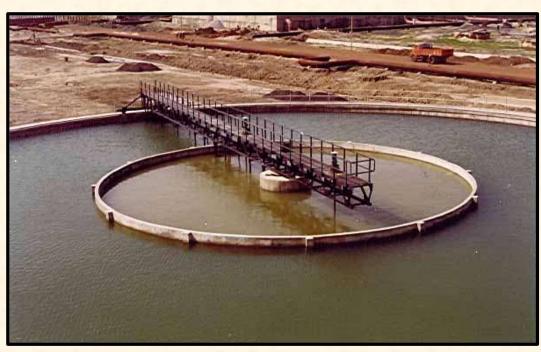

#### TREATMENT PLANTS

Clariflocculator with Bridge at Raw Water Treatment Plant for IPCL at Dahej

Effluent Treatment Plant at Jamnagar Refinery Project of RIL

Effluent Treatment Plant at HPCL, Vizag