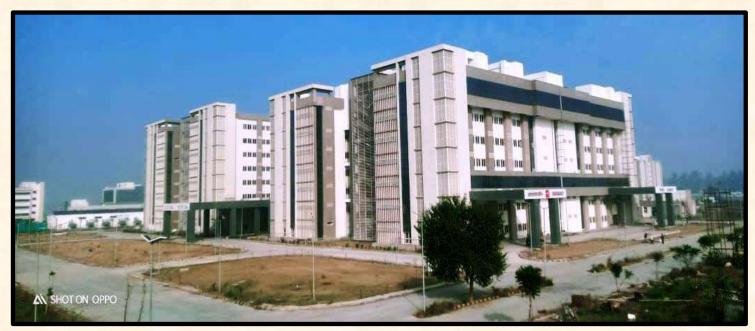

#### **MANUFACTURING WORKSHOP**

B AND R has its manufacturing unit at Howrah, near Kolkata in West Bengal, spread across 12 acres of land. It is fully equipped with modern facilities and equipment including Computer Numerical Control (CNC) machines to cater to all the

manufacturing needs of clients.

Bailey Bridges up to 200 ft. Span (Width-3.277-4.250 M)

Bailey Suspension Bridges up to 400 ft. Span

Bailey Type pre-fabricated Modular Steel Bridge (7ft.)

**Bunk Houses and Containers** 