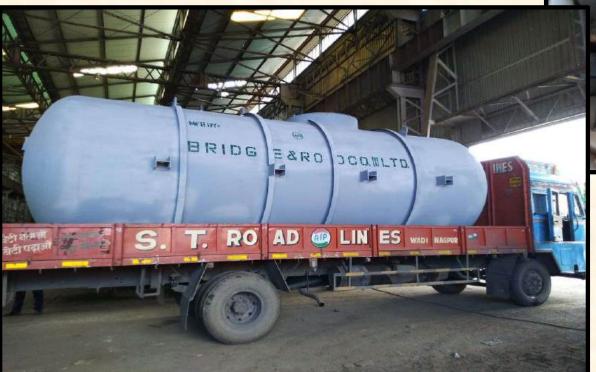

# DOUBLE WALLED UNDERGROUND OIL STORAGE TANKS MANUFACTURED AT HOWRAH WORKSHOP`

50 KL Double Walled Underground Oil Storage Tanks

30 KL Double Walled Underground Oil Storage Tanks