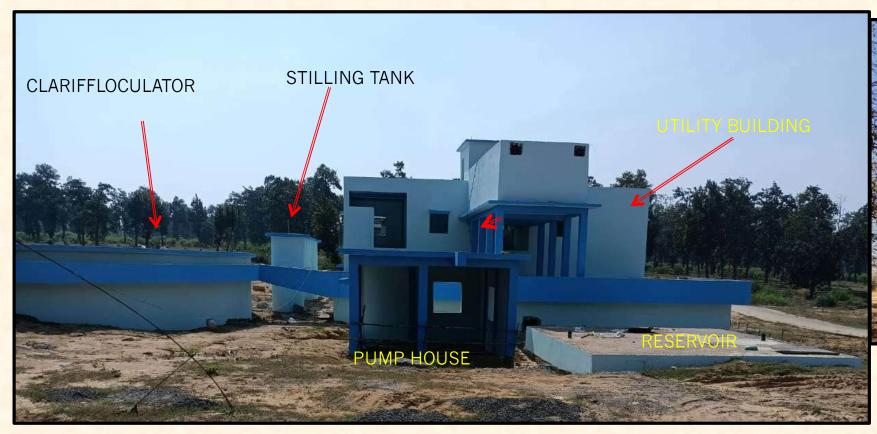

#### **DRINKING WATER SUPPLY SYSTEM**

Tallah Overhead Reservoir, is an engineering marvel nonpareil in the whole world. The water tower, constructed and commissioned between the years 1907-1911, is claimed to be the world's largest overhead water reservoir, covering 3–4 acres (12,000–16,000 m2), having a capacity of 9.0 million imperial gallons stands 110 ft off the ground and weighs 44 thousand tones – including water – at maximum capacity.

Kolkata Municipal Corporation (KMC) has decided to refurbish and strengthen the steel structures.

This 9.0 Mg capacity elevated steel tank is under full-service condition to this date and is currently supplying filtered water to large part of Kolkata city. There are four compartments and work is being

taken up compartment wise so that there is no disruption in city water supply.

Renewing of 9.0 Mg Capacity Century Old Overhead Balancing Steel Reservoir (Tallah Tank) Under AMRUT for Kolkata Municipal Corporation (KMC)

# **DRINKING WATER SUPPLY SYSTEM**

Water Supply Scheme of Nagar Parishad Govindgarh, Dist. Rewa, Govt. of Madhya Pradesh

#### **DRINKING WATER SUPPLY SYSTEM**

OVER HEAD TANK CAP. 300 KL

Water Supply Scheme of Nagar Parishad Bijuri, Dist. Annupur Govt. of Madhya Pradesh