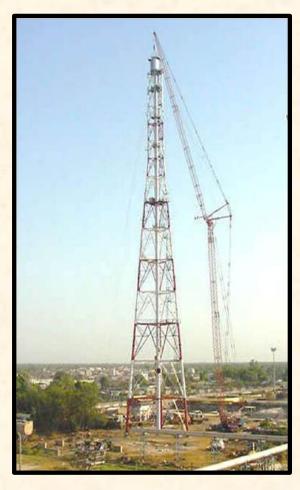

Propane and Butane pipeline Double Wall 18"/25" size Cross-Country Pipeline for BPCL

Flare Stack Structure - 135 Mtr. height at BS VI at Gujarat Refinery\_vadodara

Erection of Flare Tip during Flare Stack Package on EPC Basis at IOCL Gujarat Refinery