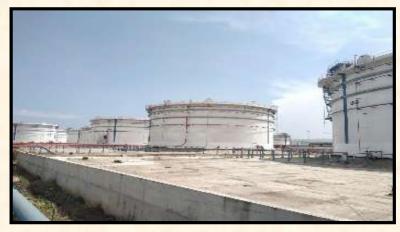

# OIL, GAS AND PETROLEUM SECTOR STORAGE TANKS

- B AND R is accredited with ISO 9001:2015 for oil storage tanks, from design to commissioning.
- Various sizes and types of tanks such as Vertical Tanks of Fixed Dome / Cone Roof, Double Deck / Pontoon Type Single Deck Floating Roof, Cryogenic, Double Walled, Horizontal, Underground, etc.
- Specializes in large diameter i.e. 79m dia. Double Deck Floating Roof Tanks.

Turnkey Construction of 79 M Dia Double Deck Floating Roofs at IOCL Paradip Refinery

Steel Storage Tanks at Hindustan Petroleum Corpn. Ltd Kanpur Terminal

### **STORAGE TANKS**

Product Storage Tanks with connecting pipeline at IOCL Kandla

Double Deck floating roof crude oil storage tanks at Indian Oil Corporation Ltd., Mundra.

Tankage Work at Receiving Terminal at BPCL, Manmad