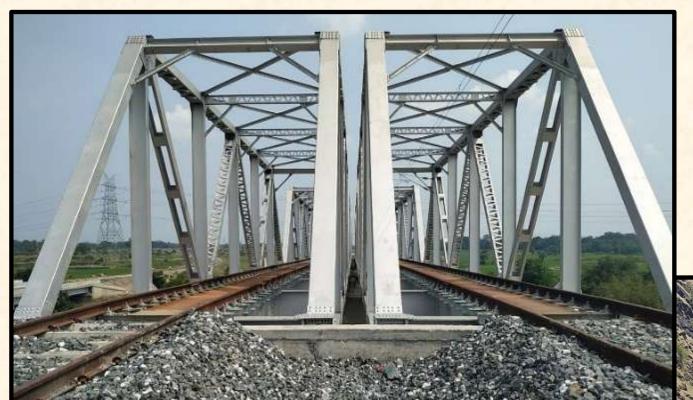

#### **RAILWAY AND ROAD BRIDGES**

3X2, 30.5 m open web through girder rail bridge over Uthala River at railway siding project of DVC for RITES Ltd. at Raghunathpur

135 Mtr span Suspension Pedestrian Steel Bridge on Govindghat to Ghangharia Road at KM 10 in Chamoli District for PWD, Uttarakhand

#### **RAILWAY AND ROAD BRIDGES**

Regirdering of 7 spans X 45.70 metre each of Diana Bridge for Northeast Frontier Railway

Regirdering of Railway Bridge at Majhi Ghat, Bihar for Northeast Frontier Railway