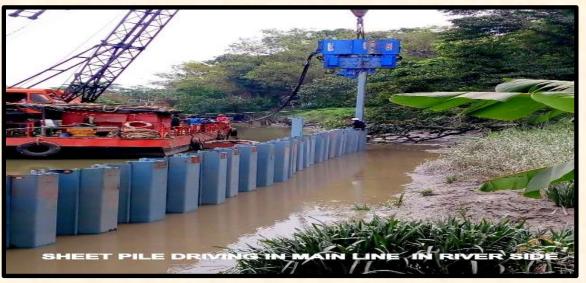

#### **RIVERFRONT DEVELOPMENT WORK**

Shore Protection against Massive Erosion to save century old Indira Gandhi Water Treatment Plant (IGWTP), located at Palta near Kolkata for Kolkata Municipal Corporation (KMC)

Boulder laying

Moorum laying

Sheet Pile & ISMB Driving

Sheet Pile Driving of Main Line of river side

Hooghly River Front Development Work of Kolkata Municipal Corpn.