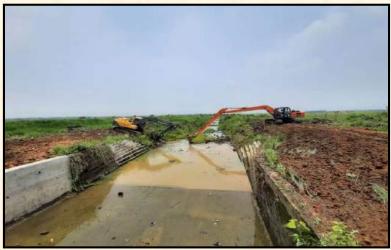

#### **IRRIGATION PROJECTS**

Improvement of various Canals including all its Appurtenant Canals within the reach related to West Bengal Major Irrigation and Flood Management Project in different location of West Bengal and Improvement of Damodar Main Canal (DMC) from 0.00 km to 43.34 km including all its appurtenant canals within the reach for Irrigation and Water Directorate, Government of

#### BARRAGES AND DAMS

Rehabilitation and Strengthening of damage divide walls and downstream floor of Durgapur Barrage over River Damodar at Barjora, Dist. Bankura for Irrigation and Water Directorate, Government of West Bengal