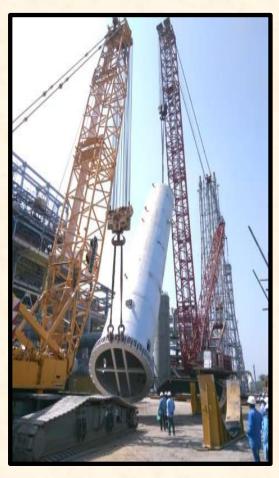

Truck Loading Gantry at IOTL Uran

Erection of 1370 MT Equipment by 3200 MT crane and 1600 MT trailing crane at Bathinda Refinery of HPCL-Mittal Energy Ltd.

CDU VDU-II Revamp Project at Chennai Petroleum Corpn. Ltd.