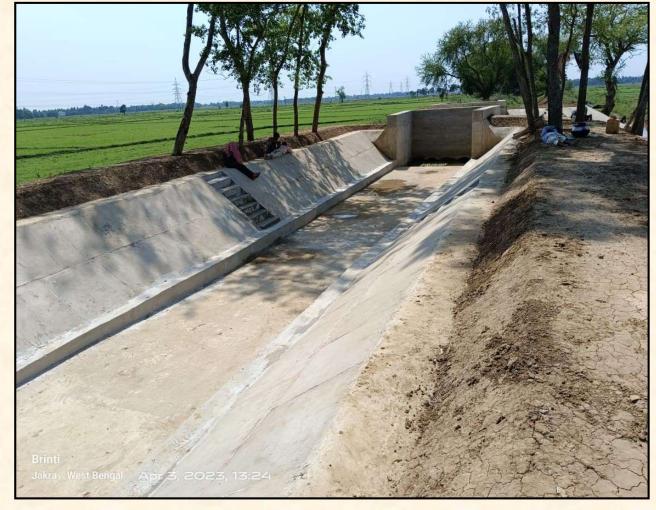

#### **IRRIGATION PROJECTS**

Improvement of various Canals including all its Appurtenant Canals within the reach related to West Bengal Major Irrigation and Flood Management Project in different location of West Bengal and Improvement of Damodar Main Canal (DMC) from 0.00 km to 43.34 km including all its appurtenant canals within the reach for Irrigation and Water Directorate, Government of

#### BARRAGES AND DAMS

Rehabilitation and Strengthening of damage divide walls and downstream floor of Durgapur Barrage over River Damodar at Barjora, Dist. Bankura for Irrigation and Water Directorate, Government of West Bengal