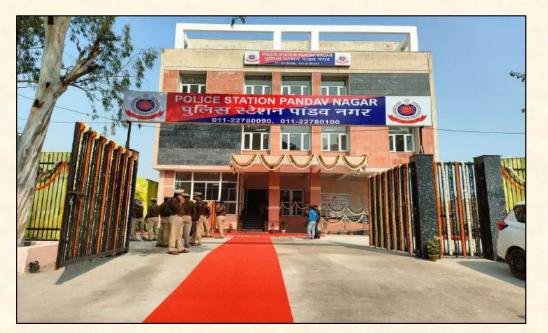

# **HOUSING PROJECTS**

Construction of Admin Block, Barracks, Residential, Non-Residential Blocks, etc. for Border Security Force, Ministry of Home Affairs at various locations in India on PMC Basis

Pandav Nagar Police Station for Delhi Police on PMC Basis