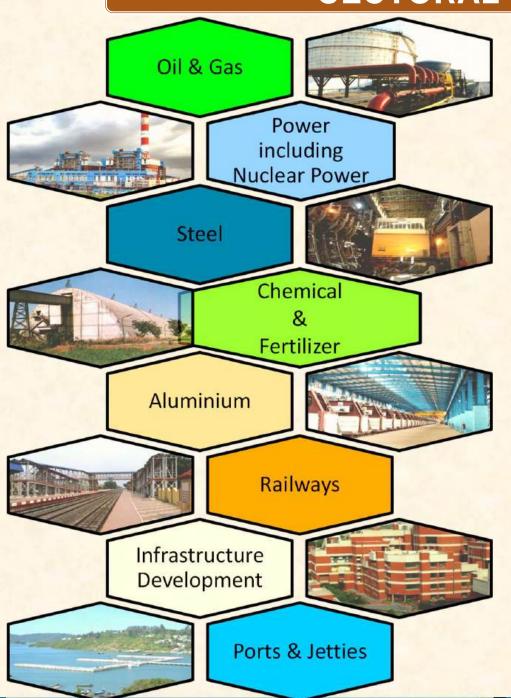

# SECTORAL PRESENCE

#### Industrial Structures

- Oil and Gas
- Power including Nuclear
   Power
- Chemical
- Fertilizer
- Steel
- Aluminium
- Cement
- Fire Fighting / ProtectionSystem
- Electrical And Instrumentation