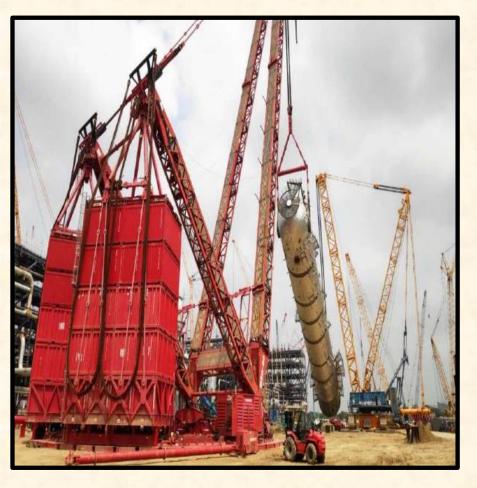

Truck Loading Gantry at IOTL Uran

Erection of 1370 MT Equipment by 3200 MT crane and 1600 MT trailing crane at Bathinda Refinery of HPCL-Mittal Energy Ltd.

CDU VDU-II Revamp Project at Chennai Petroleum Corpn. Ltd.