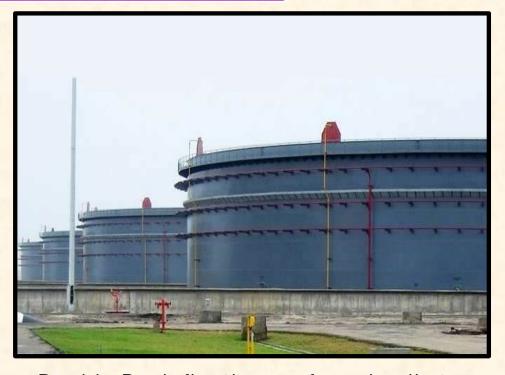

# OIL, GAS AND PETROLEUM SECTOR STORAGE TANKS

- B AND R is accredited with ISO 9001:2015 for oil storage tanks, from design to commissioning.
- Various sizes and types of tanks such as Vertical Tanks of Fixed Dome / Cone Roof, Double Deck / Pontoon Type Single Deck Floating Roof, Cryogenic, Double Walled, Horizontal, Underground, etc.
- Specializes in large diameter i.e. 79m dia. Double Deck Floating Roof Tanks.

Turnkey Construction of 79 M Dia Double Deck Floating Roofs at IOCL Paradip Refinery

Steel Storage Tanks at Hindustan Petroleum Corpn. Ltd Kanpur Terminal

### **STORAGE TANKS**

Product Storage Tanks with connecting pipeline at IOCL Kandla

Double Deck floating roof crude oil storage tanks at Indian Oil Corporation Ltd., Mundra.

Tankage Work at Receiving Terminal at BPCL, Manmad