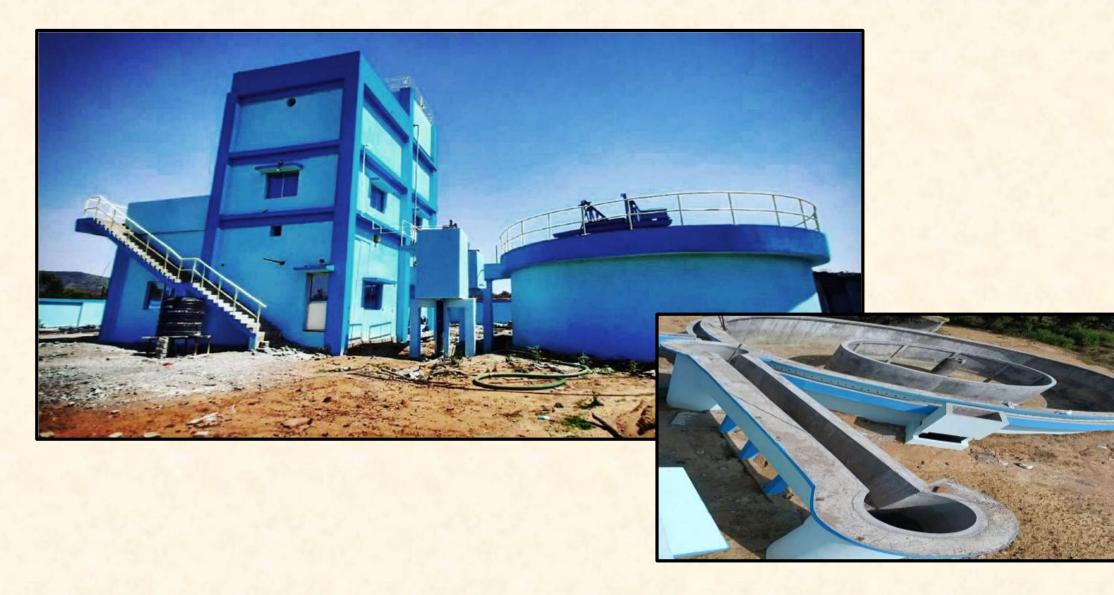

#### TREATMENT PLANTS

Water Treatment Plant for NTPC Rihand STPP

Water Pre Treatment and Liquid Effluent Treatment Plant at MUNPL Meja, Allahabad

#### TREATMENT PLANTS

Clariflocculator with Bridge at Raw Water Treatment Plant for IPCL at Dahej

Effluent Treatment Plant at Jamnagar Refinery Project of RIL

Effluent Treatment Plant at HPCL, Vizag