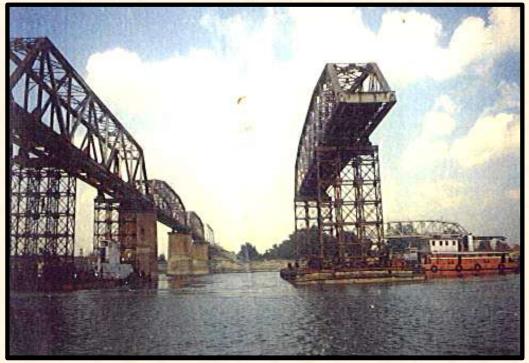

#### **RAILWAY AND ROAD BRIDGES**

3X2, 30.5 m open web through girder rail bridge over Uthala River at railway siding project of DVC for RITES Ltd. at Raghunathpur

135 Mtr span Suspension Pedestrian Steel Bridge on Govindghat to Ghangharia Road at KM 10 in Chamoli District for PWD, Uttarakhand

#### **RAILWAY AND ROAD BRIDGES**

Regirdering of 7 spans X 45.70 metre each of Diana Bridge for Northeast Frontier Railway

Regirdering of Railway Bridge at Majhi Ghat, Bihar for Northeast Frontier Railway