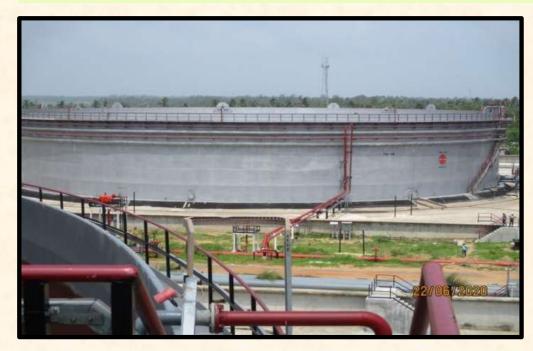

# OIL, GAS AND PETROLEUM SECTOR STORAGE TANKS

- B AND R is accredited with ISO 9001:2015 for oil storage tanks, from design to commissioning.
- Various sizes and types of tanks such as Vertical Tanks of Fixed Dome / Cone Roof, Double Deck / Pontoon Type Single Deck Floating Roof, Cryogenic, Double Walled, Horizontal, Underground, etc.
- Specializes in large diameter i.e. 79m dia. Double Deck Floating Roof Tanks.

Turnkey Construction of 79 M Dia Double Deck Floating Roofs at IOCL Paradip Refinery

Steel Storage Tanks at Hindustan Petroleum Corpn. Ltd Kanpur Terminal

### **STORAGE TANKS**

Product Storage Tanks with connecting pipeline at IOCL Kandla

Double Deck floating roof crude oil storage tanks at Indian Oil Corporation Ltd., Mundra.

Tankage Work at Receiving Terminal at BPCL, Manmad