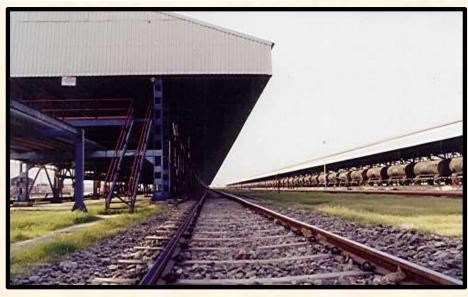

Railway Bridges and Wagons

Engraved in Railway
Bridge, Calcutta (1931)

Started functioning from the Howrah Workshop as

Iron Work (Fabrication & Erection) for East Indian Railways, Lucknow. Started functioning from the Howrah Workshop as a structural fabricating agency doing work for Tea Gardens, Collieries and Railways

#### **MANUFACTURING WORKSHOP**

B AND R has its manufacturing unit at Howrah, near Kolkata in West Bengal, spread across 12 acres of land. It is fully equipped with modern facilities and equipment including Computer Numerical Control (CNC) machines to cater to all the