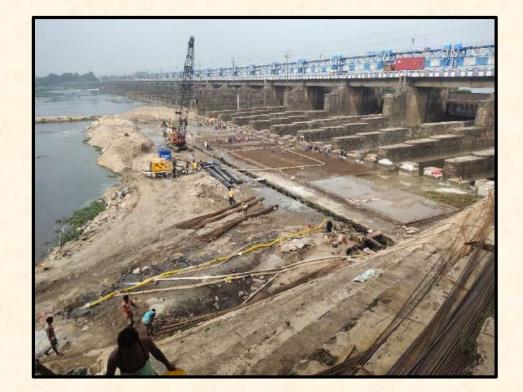

#### BARRAGES AND DAMS

Rehabilitation and Strengthening of damage divide walls and downstream floor of Durgapur Barrage over River Damodar at Barjora, Dist. Bankura for Irrigation and Water Directorate, Government of West Bengal