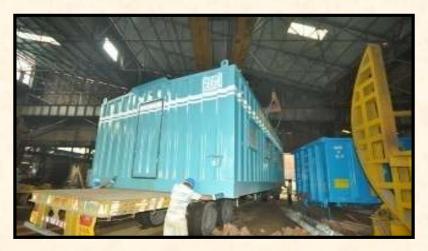

manufacturing needs of clients.

Bailey Bridges up to 200 ft. Span (Width-3.277-4.250 M)

Bailey Suspension Bridges up to 400 ft. Span

Bailey Type pre-fabricated Modular Steel Bridge (7ft.)

**Bunk Houses and Containers** 

Structural Steel Railway Bridge Girders

Double Walled Underground Storage Tanks

Bunk Houses

Fabrication and Launching of open web through girders for major bridges between Jhalawar-Aklera section for W.C.