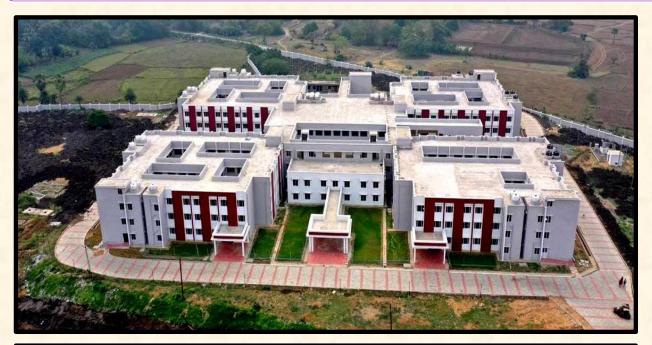

Establishment of Pandit Deen Dayal Upadhyay University of Health Sciences (730 bedded hospital alongwith residential & institutional blocks) at Kutail, Karnal, Haryana on PMC Basis

Construction of Government Medical College at Bhiwani, Haryana on PMC Basis