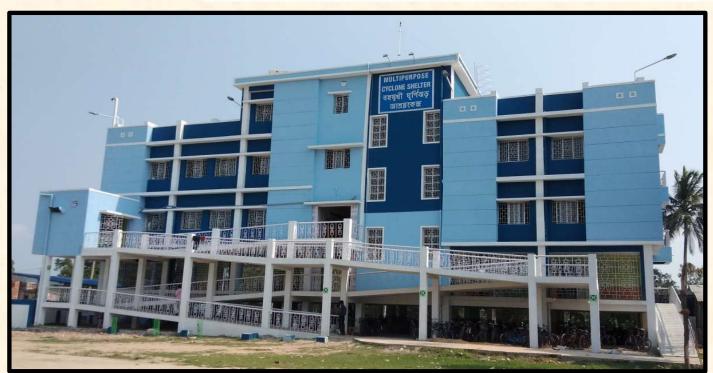

# **MULTI-PURPOSE CYCLONE SHELTERS**

Construction of 98 Nos.
Multipurpose Cyclone Shelters
under National Cyclone Risk
Mitigation Project for
Department of Disaster
Management, Govt. of West
Bengal