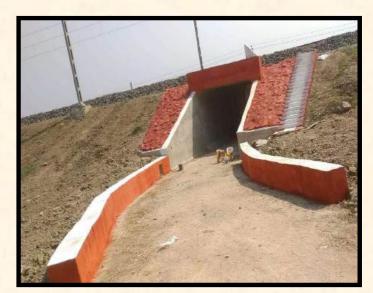

# **RAILWAY PROJECTS**

Railway Linking Project in Balgona-Katwa section for Eastern Railway

Earthwork in embankment, blanketing, RCC bridges, retaining walls, platforms, other ancillary works including P-Way works in Nimtita-Sujnipara Section for South Eastern Railway