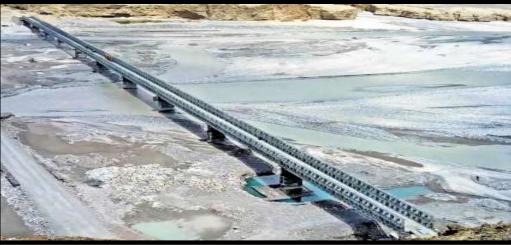

#### **BAILEY TYPE BRIDGES**

Supply, Fabrication and Erection of world's longest Bailey Bridge of 1400 ft. span, 'Col. Chewang Rinchen Setu', for Border Roads Organisation, strategically located on Shyok River between Leh and Karakoram Pass.