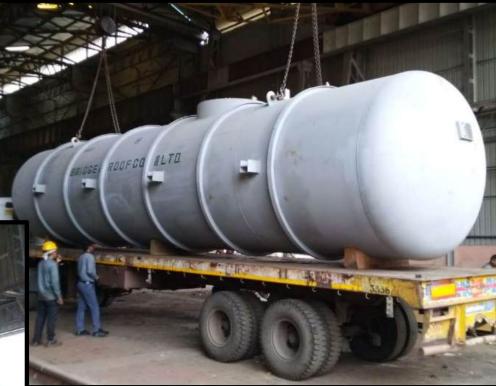

# DOUBLE WALLED UNDERGROUND OIL STORAGE TANKS MANUFACTURED AT HOWRAH WORKSHOP`

50 KL Double Walled Underground Oil Storage Tanks

30 KL Double Walled Underground Oil Storage Tanks