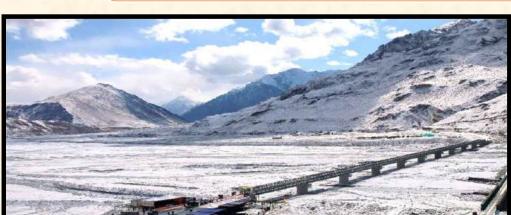

#### **BAILEY TYPE BRIDGES**

Supply, Fabrication and Erection of world's longest Bailey Bridge of 1400 ft. span, 'Col. Chewang Rinchen Setu', for Border Roads Organisation, strategically located on Shyok River between Leh and Karakoram Pass.