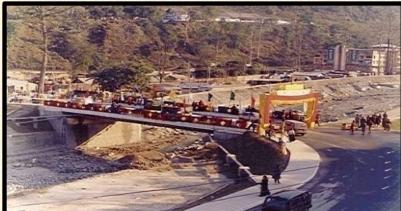

#### **RAILWAY AND ROAD BRIDGES**

3X2, 30.5 m open web through girder rail bridge over Uthala River at railway siding project of DVC for RITES Ltd. at Raghunathpur

135 Mtr span Suspension Pedestrian Steel Bridge on Govindghat to Ghangharia Road at KM 10 in Chamoli District for PWD, Uttarakhand