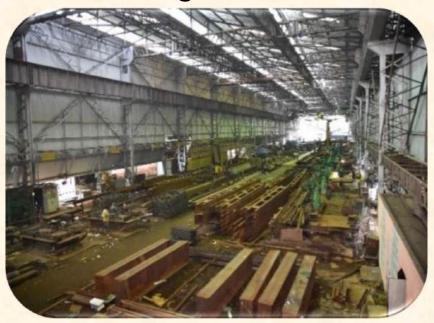

#### **MANUFACTURING WORKSHOP**

B AND R has its manufacturing unit at Howrah, near Kolkata in West Bengal, spread across 12 acres of land. It is fully equipped with modern facilities and equipment including Computer Numerical Control (CNC) machines to cater to all the

manufacturing needs of clients.

Bailey Bridges up to 200 ft. Span (Width-3.277-4.250 M)

Bailey Suspension Bridges up to 400 ft. Span

Bailey Type pre-fabricated Modular Steel Bridge (7ft.)

**Bunk Houses and Containers** 