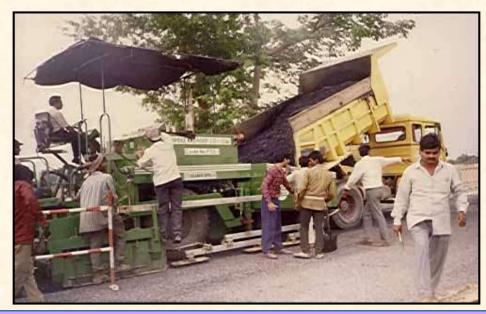

# **ROADS & HIGHWAYS**

197 Km rural road connecting 74 villages in Malkangiri, Koraput & Sundargarh districts under PMGSY scheme in Odisha on PMC Basis

# **ROADS & HIGHWAYS**

Construction of 2 lanes Durgapur Expressway with grade intersections & repairing of minor bridges & culverts, toll plaza & service road at Dankuni, W.B.) for National Highways Authority of India

Sonauli-Gorakhpur Road Project for UP-PWD (Under Loan Assistance from World Bank)

Strengthening and Paving of shoulders: Dholka to Bagodara (Km. 0.000 to Km. 23.000) and Wataman to Pipri (Km. 69.600 to Km. 94.000) for Government of Gujarat