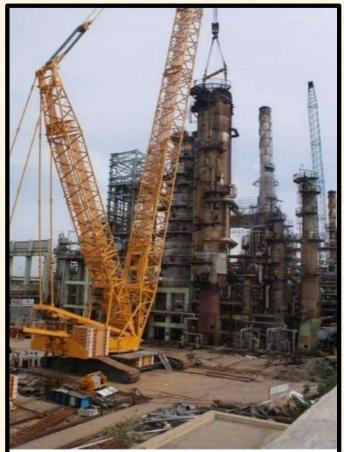

Truck Loading Gantry at IOTL Uran

Erection of 1370 MT Equipment by 3200 MT crane and 1600 MT trailing crane at Bathinda Refinery of HPCL-Mittal Energy Ltd.

CDU VDU-II Revamp Project at Chennai Petroleum Corpn. Ltd.