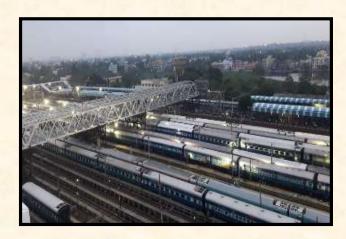

Foot Over Bridge – 3 x152 Mtr. ,12 Mtr. Wide at Santragachi Station for South Eastern Railway

# **RAILWAY PROJECTS**

Station Development Work including Foot Over-Bridge of Santragachi Station for South Eastern Railway