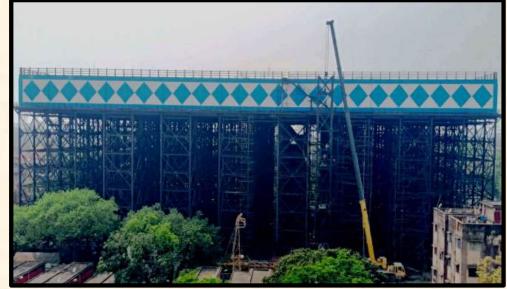

#### **RAILWAY AND ROAD BRIDGES**

3X2, 30.5 m open web through girder rail bridge over Uthala River at railway siding project of DVC for RITES Ltd. at Raghunathpur

135 Mtr span Suspension Pedestrian Steel Bridge on Govindghat to Ghangharia Road at KM 10 in Chamoli District for PWD, Uttarakhand