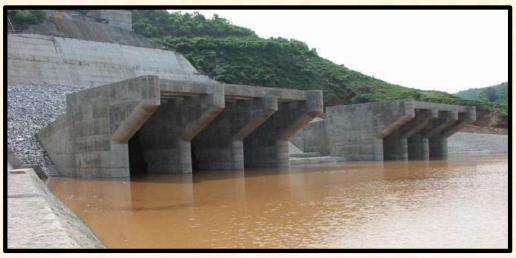

#### BARRAGES AND DAMS

Rehabilitation and Strengthening of damage divide walls and downstream floor of Durgapur Barrage over River Damodar at Barjora, Dist. Bankura for Irrigation and Water Directorate, Government of West Bengal

#### **PUMPED STORAGE PROJECT**

Main Civil Works for Upper Dam, Lower Dam, Power Intake, Tailrace Outlet and other incidental works for Taisei Corporation at Purulia Pumped Storage Project of West Bengal State Electricity Distribution Company Limited