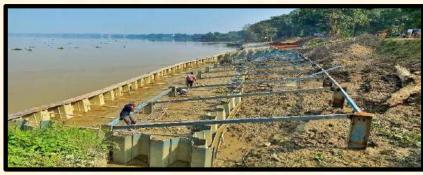

#### **RIVERFRONT DEVELOPMENT WORK**

Shore Protection against Massive Erosion to save century old Indira Gandhi Water Treatment Plant (IGWTP), located at Palta near Kolkata for Kolkata Municipal Corporation (KMC)

Boulder laying

Moorum laying

Sheet Pile & ISMB Driving

Sheet Pile Driving of Main Line of river side

Hooghly River Front Development Work of Kolkata Municipal Corpn.