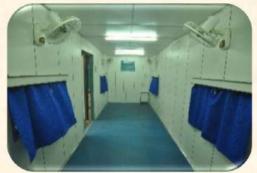

manufacturing needs of clients.

Bailey Bridges up to 200 ft. Span (Width-3.277-4.250 M)

Bailey Suspension Bridges up to 400 ft. Span

Bailey Type pre-fabricated Modular Steel Bridge (7ft.)

**Bunk Houses and Containers** 

Structural Steel Railway Bridge Girders

Double Walled Underground Storage Tanks

Bunk Houses

Fabrication and Launching of open web through girders for major bridges between Jhalawar-Aklera section for W.C.