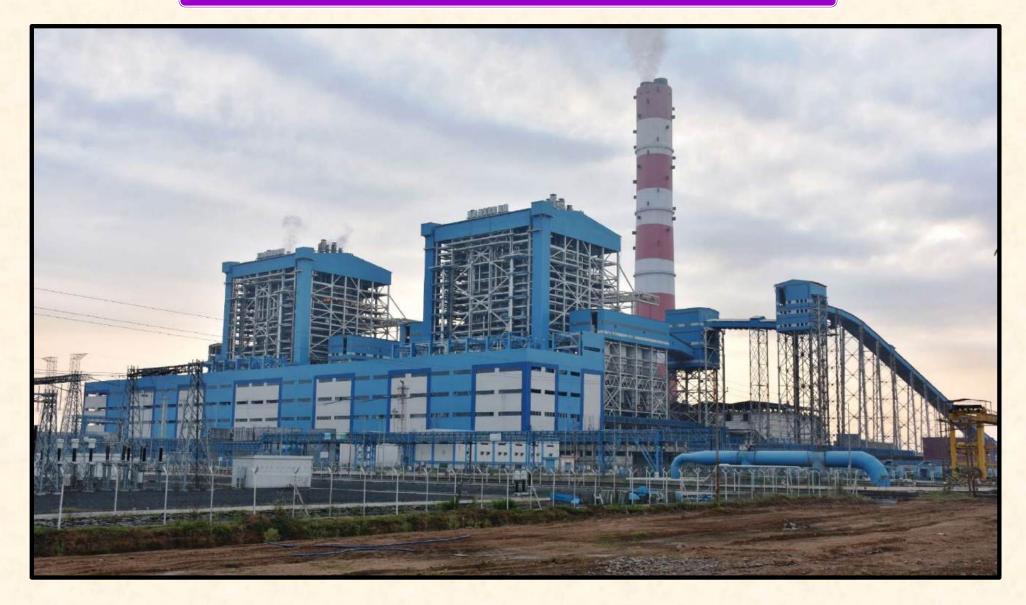

#### **POWER SECTOR**

Main Plant and Offsite Civil Works Package for Gadarwara STPP Stage-I (2X800 MW) (including Double Flue Chimney of height 275m & Chimney Elevator) for NTPC