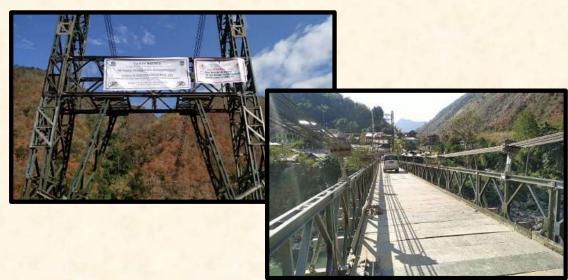

#### **BAILEY TYPE BRIDGES**

Supply, Fabrication and Erection of world's longest Bailey Bridge of 1400 ft. span, 'Col. Chewang Rinchen Setu', for Border Roads Organisation, strategically located on Shyok River between Leh and Karakoram Pass.

95 Nos. Bailey Type Unit Bridges including approach roads at different locations Govt. of Odisha.

400 ft. Span Bailey Suspension Bridge over over River Kamla at Tamen for Arunachal Pradesh PWD