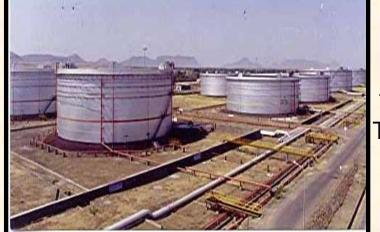

# OIL, GAS AND PETROLEUM SECTOR STORAGE TANKS

- B AND R is accredited with ISO 9001:2015 for oil storage tanks, from design to commissioning.
- Various sizes and types of tanks such as Vertical Tanks of Fixed Dome / Cone Roof, Double Deck / Pontoon Type Single Deck Floating Roof, Cryogenic, Double Walled, Horizontal, Underground, etc.
- Specializes in large diameter i.e. 79m dia. Double Deck Floating Roof Tanks.

Turnkey Construction of 79 M Dia Double Deck Floating Roofs at IOCL Paradip Refinery

Steel Storage Tanks at Hindustan Petroleum Corpn. Ltd Kanpur Terminal

### **STORAGE TANKS**

Product Storage Tanks with connecting pipeline at IOCL Kandla

Double Deck floating roof crude oil storage tanks at Indian Oil Corporation Ltd., Mundra.

Tankage Work at Receiving Terminal at BPCL, Manmad