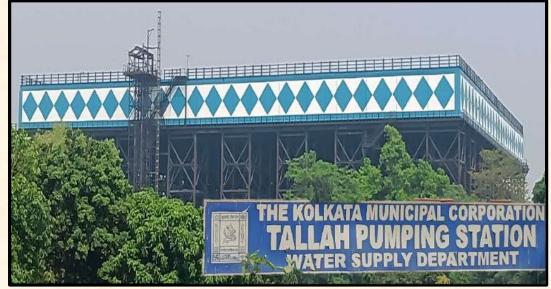

#### **DRINKING WATER SUPPLY SYSTEM**

Tallah Overhead Reservoir, is an engineering marvel nonpareil in the whole world. The water tower, constructed and commissioned between the years 1907-1911, is claimed to be the world's largest overhead water reservoir, covering 3–4 acres (12,000–16,000 m2), having a capacity of 9.0 million imperial gallons stands 110 ft off the ground and weighs 44 thousand tones – including water – at maximum capacity.

Kolkata Municipal Corporation (KMC) has decided to refurbish and strengthen the steel structures.

This 9.0 Mg capacity elevated steel tank is under full-service condition to this date and is currently supplying filtered water to large part of Kolkata city. There are four compartments and work is being

taken up compartment wise so that there is no disruption in city water supply.

Renewing of 9.0 Mg Capacity Century Old Overhead Balancing Steel Reservoir (Tallah Tank) Under AMRUT for Kolkata Municipal Corporation (KMC)