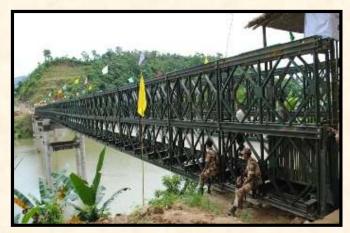

#### **BAILEY TYPE BRIDGES**

Supply, Fabrication and Erection of world's longest Bailey Bridge of 1400 ft. span, 'Col. Chewang Rinchen Setu', for Border Roads Organisation, strategically located on Shyok River between Leh and Karakoram Pass.