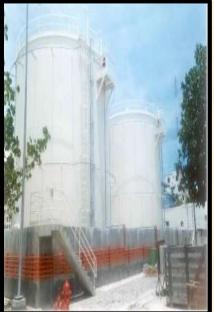

# OIL, GAS AND PETROLEUM SECTOR STORAGE TANKS

- B AND R is accredited with ISO 9001:2015 for oil storage tanks, from design to commissioning.
- Various sizes and types of tanks such as Vertical Tanks of Fixed Dome / Cone Roof, Double Deck / Pontoon Type Single Deck Floating Roof, Cryogenic, Double Walled, Horizontal, Underground, etc.
- Specializes in large diameter i.e. 79m dia. Double Deck Floating Roof Tanks.

Turnkey Construction of 79 M Dia Double Deck Floating Roofs at IOCL Paradip Refinery

Steel Storage Tanks at Hindustan Petroleum Corpn. Ltd Kanpur Terminal

### **STORAGE TANKS**

Product Storage Tanks with connecting pipeline at IOCL Kandla

Double Deck floating roof crude oil storage tanks at Indian Oil Corporation Ltd., Mundra.

Tankage Work at Receiving Terminal at BPCL, Manmad