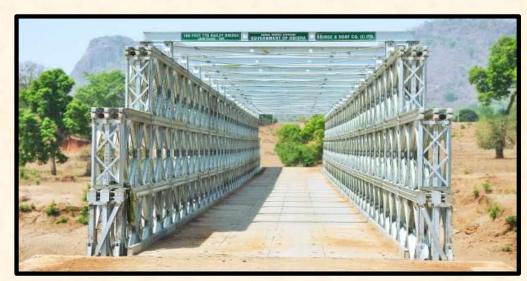

95 Nos. Bailey Type Unit Bridges including approach roads at different locations Govt. of Odisha.

400 ft. Span Bailey Suspension Bridge over over River Kamla at Tamen for Arunachal Pradesh PWD