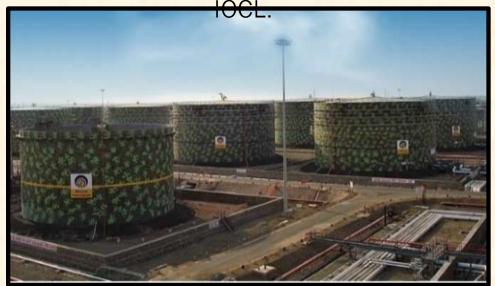

# OIL, GAS AND PETROLEUM SECTOR STORAGE TANKS

- B AND R is accredited with ISO 9001:2015 for oil storage tanks, from design to commissioning.
- Various sizes and types of tanks such as Vertical Tanks of Fixed Dome / Cone Roof, Double Deck / Pontoon Type Single Deck Floating Roof, Cryogenic, Double Walled, Horizontal, Underground, etc.
- Specializes in large diameter i.e. 79m dia. Double Deck Floating Roof Tanks.

Turnkey Construction of 79 M Dia Double Deck Floating Roofs at IOCL Paradip Refinery

Steel Storage Tanks at Hindustan Petroleum Corpn. Ltd Kanpur Terminal