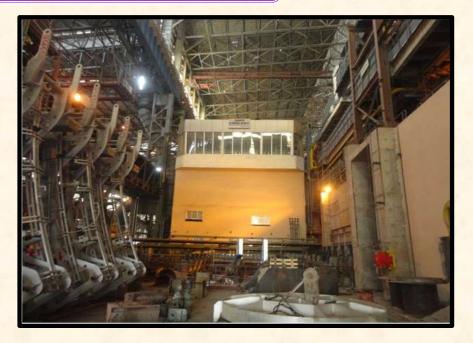

#### **POWER SECTOR**

Main Plant and Offsite Civil Works Package for Gadarwara STPP Stage-I (2X800 MW) (including Double Flue Chimney of height 275m & Chimney Elevator) for NTPC

#### **POWER SECTOR**

Main Boiler and its Auxiliaries, Piping, Equipment, Bunker & Allied work at NTPC Darlipali 2x800 MW STPP for BHEL

Power Block Unit for 2X500 MW Unit # 1 & 2 at Durgapur Steel Thermal Power Station of DVC at Andal