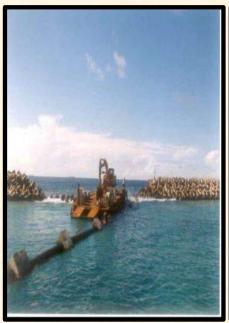

#### **PORTS HARBOURS AND JETTIES**

Backup Yard at Adani Mundra Port, Gujarat

Casting and Staking of Accoropodes for break water development of Vizhinjam
Port at Kerala of Vizhinjam
International Seaport Ltd. For Adani
Group