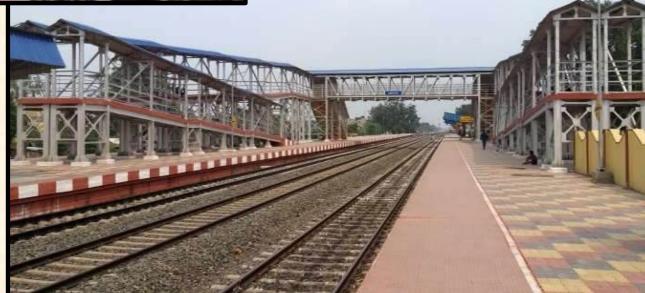

# **RAILWAY PROJECTS**

Bazarsau to Karnasubarna double line railway Project, Murshidabad for Eastern Railway

# **RAILWAY PROJECTS**

Railway Linking Project in Balgona-Katwa section for Eastern Railway

Earthwork in embankment, blanketing, RCC bridges, retaining walls, platforms, other ancillary works including P-Way works in Nimtita-Sujnipara Section for South Eastern Railway