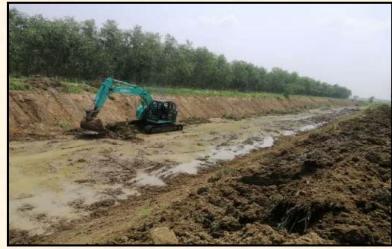

#### **IRRIGATION PROJECTS**

Improvement of various Canals including all its Appurtenant Canals within the reach related to West Bengal Major Irrigation and Flood Management Project in different location of West Bengal and Improvement of Damodar Main Canal (DMC) from 0.00 km to 43.34 km including all its appurtenant canals within the reach for Irrigation and Water Directorate, Government of