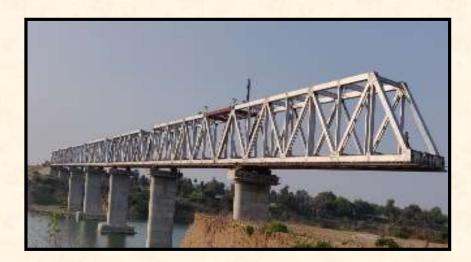

#### **RAILWAY AND ROAD BRIDGES**

3X2, 30.5 m open web through girder rail bridge over Uthala River at railway siding project of DVC for RITES Ltd. at Raghunathpur

135 Mtr span Suspension Pedestrian Steel Bridge on Govindghat to Ghangharia Road at KM 10 in Chamoli District for PWD, Uttarakhand

#### **RAILWAY AND ROAD BRIDGES**

Regirdering of 7 spans X 45.70 metre each of Diana Bridge for Northeast Frontier Railway

Regirdering of Railway Bridge at Majhi Ghat, Bihar for Northeast Frontier Railway