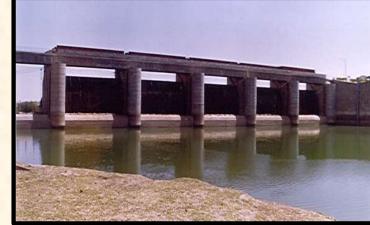

#### BARRAGES AND DAMS

Rehabilitation and Strengthening of damage divide walls and downstream floor of Durgapur Barrage over River Damodar at Barjora, Dist. Bankura for Irrigation and Water Directorate, Government of West Bengal