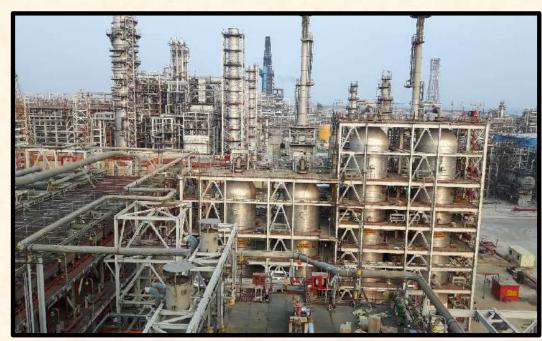

# OIL, GAS AND PETROLEUM SECTOR STORAGE TANKS

- B AND R is accredited with ISO 9001:2015 for oil storage tanks, from design to commissioning.
- Various sizes and types of tanks such as Vertical Tanks of Fixed Dome / Cone Roof, Double Deck / Pontoon Type Single Deck Floating Roof, Cryogenic, Double Walled, Horizontal, Underground, etc.
- Specializes in large diameter i.e. 79m dia. Double Deck Floating Roof Tanks.

Turnkey Construction of 79 M Dia Double Deck Floating Roofs at IOCL Paradip Refinery

Steel Storage Tanks at Hindustan Petroleum Corpn. Ltd Kanpur Terminal