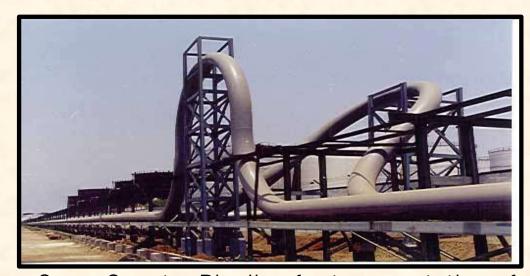

Unit Piping Work at IOCL Paradip Refinery Project

VDU Furnace at IOCL, Haldia

Offsite Piping for Phase-III Refinery Project, MRPL, Mangalore

Cross-Country Pipeline for transportation of Black & White Oil for Oil Terminal of Indian Oiltanking Ltd.

Propane and Butane pipeline Double Wall 18"/25" size Cross-Country Pipeline for BPCL

Flare Stack Structure - 135 Mtr. height at BS VI at Gujarat Refinery\_vadodara

Erection of Flare Tip during Flare Stack Package on EPC Basis at IOCL Gujarat Refinery