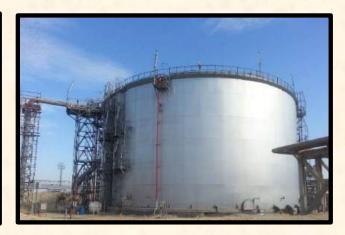

# OIL, GAS AND PETROLEUM SECTOR STORAGE TANKS

- B AND R is accredited with ISO 9001:2015 for oil storage tanks, from design to commissioning.
- Various sizes and types of tanks such as Vertical Tanks of Fixed Dome / Cone Roof, Double Deck / Pontoon Type Single Deck Floating Roof, Cryogenic, Double Walled, Horizontal, Underground, etc.
- Specializes in large diameter i.e. 79m dia. Double Deck Floating Roof Tanks.

Turnkey Construction of 79 M Dia Double Deck Floating Roofs at IOCL Paradip Refinery

Steel Storage Tanks at Hindustan Petroleum Corpn. Ltd Kanpur Terminal