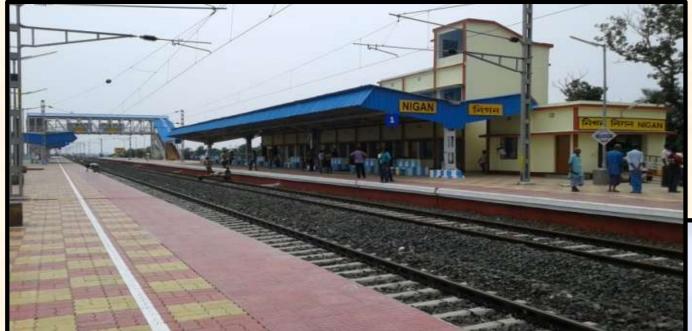

# **RAILWAY PROJECTS**

Bazarsau to Karnasubarna double line railway Project, Murshidabad for Eastern Railway

# **RAILWAY PROJECTS**

Railway Linking Project in Balgona-Katwa section for Eastern Railway

Earthwork in embankment, blanketing, RCC bridges, retaining walls, platforms, other ancillary works including P-Way works in Nimtita-Sujnipara Section for South Eastern Railway