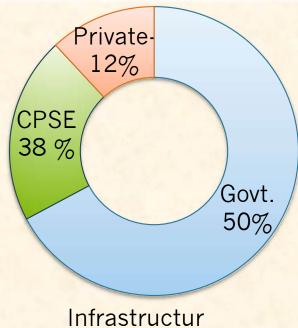

for Steel Plants

Civil Works for 3 X 200 MW
Thermal Power Station at

Obra for U.P.S.E.B

Railway Bridges and Wagons

Engraved in Railway
Bridge, Calcutta (1931)

Started functioning from the Howrah Workshop as

Iron Work (Fabrication & Erection) for East Indian Railways, Lucknow. Started functioning from the Howrah Workshop as a structural fabricating agency doing work for Tea Gardens, Collieries and Railways

Civil Work

# A One Source Multi-Discipline Engineering, Construction, Manufacturing, EPC and Project Management Consultancy (PMC) Enterprise



The Company has evolved into a versatile organization, providing diversified range of services, from Concept to Commissioning, undertaking all modes of project construction contracts

# SECTORAL PRESENCE





## **Sector Wise Projects**







# **Operational Performance during last five years**



Rs. in Crores

| Parameters                    | 2019-20 | 2020-21 * | 2021-22  | 2022-23  | 2023-24  |
|-------------------------------|---------|-----------|----------|----------|----------|
| Turnover                      | 3254.89 | 2708.84   | 3214.65  | 3328.35  | 4014.29  |
| Gross Margin (EBITDA)         | 129.23  | 90.37     | 94.74    | 130.28   | 191.41   |
| Profit Before Tax (PBT)       | 50.92   | 12.66     | 30.29    | 56.65    | 101.36   |
| Net Profit (PAT)              | 31.42   | 7.80      | 21.28    | 40.90    | 74.92    |
| Net Worth                     | 377.75  | 376.67    | 395.84   | 429.06   | 490.51   |
| Order Booking                 | 1835.87 | 5582.30   | 6606.23  | 8836.91  | 4158.21  |
| Orders in