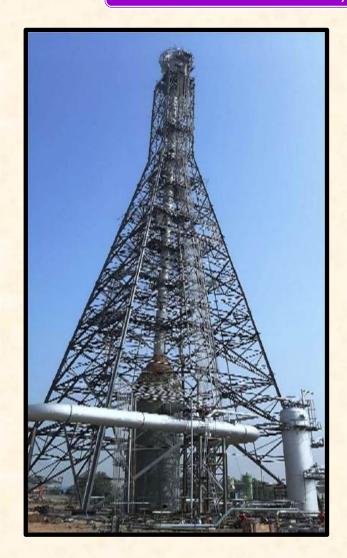

Propane and Butane pipeline Double Wall 18"/25" size Cross-Country Pipeline for BPCL

Flare Stack Structure - 135 Mtr. height at BS VI at Gujarat Refinery\_vadodara

Erection of Flare Tip during Flare Stack Package on EPC Basis at IOCL Gujarat Refinery