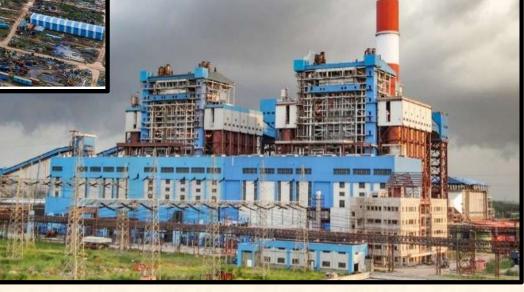

#### **POWER SECTOR**

Main Plant and Offsite Civil Works Package for Gadarwara STPP Stage-I (2X800 MW) (including Double Flue Chimney of height 275m & Chimney Elevator) for NTPC

#### **POWER SECTOR**

Main Boiler and its Auxiliaries, Piping, Equipment, Bunker & Allied work at NTPC Darlipali 2x800 MW STPP for BHEL

Power Block Unit for 2X500 MW Unit # 1 & 2 at Durgapur Steel Thermal Power Station of DVC at Andal