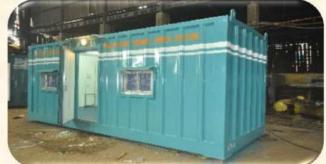

manufacturing needs of clients.

Bailey Bridges up to 200 ft. Span (Width-3.277-4.250 M)

Bailey Suspension Bridges up to 400 ft. Span

Bailey Type pre-fabricated Modular Steel Bridge (7ft.)

**Bunk Houses and Containers** 

Structural Steel Railway Bridge Girders

Double Walled Underground Storage Tanks

Bunk Houses

Fabrication and Launching of open web through girders for major bridges between Jhalawar-Aklera section for W.C.