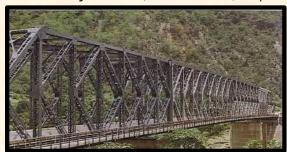

#### **RAILWAY AND ROAD BRIDGES**

Regirdering of 7 spans X 45.70 metre each of Diana Bridge for Northeast Frontier Railway

Regirdering of Railway Bridge at Majhi Ghat, Bihar for Northeast Frontier Railway