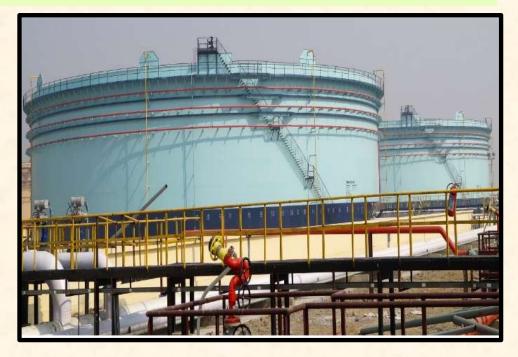

# OIL, GAS AND PETROLEUM SECTOR STORAGE TANKS

- B AND R is accredited with ISO 9001:2015 for oil storage tanks, from design to commissioning.
- Various sizes and types of tanks such as Vertical Tanks of Fixed Dome / Cone Roof, Double Deck / Pontoon Type Single Deck Floating Roof, Cryogenic, Double Walled, Horizontal, Underground, etc.
- Specializes in large diameter i.e. 79m dia. Double Deck Floating Roof Tanks.

Turnkey Construction of 79 M Dia Double Deck Floating Roofs at IOCL Paradip Refinery

Steel Storage Tanks at Hindustan Petroleum Corpn. Ltd Kanpur Terminal

### **STORAGE TANKS**

Product Storage Tanks with connecting pipeline at IOCL Kandla

Double Deck floating roof crude oil storage tanks at Indian Oil Corporation Ltd., Mundra.

Tankage Work at Receiving Terminal at BPCL, Manmad