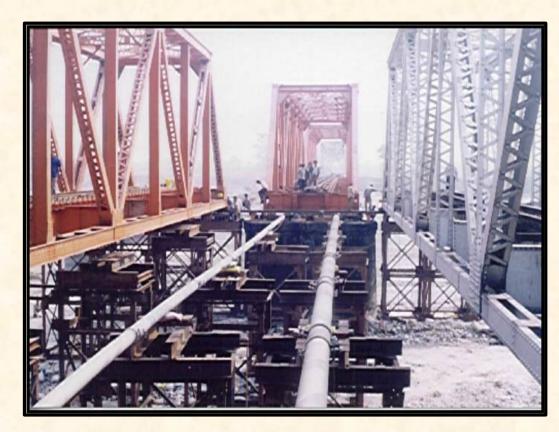

#### **RAILWAY AND ROAD BRIDGES**

3X2, 30.5 m open web through girder rail bridge over Uthala River at railway siding project of DVC for RITES Ltd. at Raghunathpur

135 Mtr span Suspension Pedestrian Steel Bridge on Govindghat to Ghangharia Road at KM 10 in Chamoli District for PWD, Uttarakhand

#### **RAILWAY AND ROAD BRIDGES**

Regirdering of 7 spans X 45.70 metre each of Diana Bridge for Northeast Frontier Railway

Regirdering of Railway Bridge at Majhi Ghat, Bihar for Northeast Frontier Railway