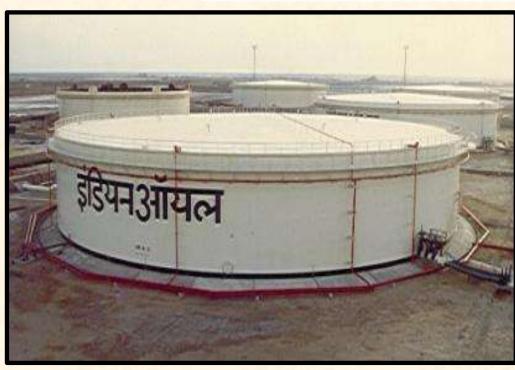

Turnkey Construction of 79 M Dia Double Deck Floating Roofs at IOCL Paradip Refinery

Steel Storage Tanks at Hindustan Petroleum Corpn. Ltd Kanpur Terminal

### **STORAGE TANKS**

Product Storage Tanks with connecting pipeline at IOCL Kandla

Double Deck floating roof crude oil storage tanks at Indian Oil Corporation Ltd., Mundra.

Tankage Work at Receiving Terminal at BPCL, Manmad