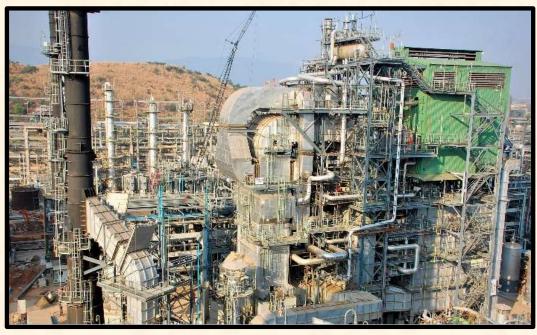

#### **POWER SECTOR**

Main Plant and Offsite Civil Works Package for Gadarwara STPP Stage-I (2X800 MW) (including Double Flue Chimney of height 275m & Chimney Elevator) for NTPC

#### **POWER SECTOR**

Main Boiler and its Auxiliaries, Piping, Equipment, Bunker & Allied work at NTPC Darlipali 2x800 MW STPP for BHEL

Power Block Unit for 2X500 MW Unit # 1 & 2 at Durgapur Steel Thermal Power Station of DVC at Andal