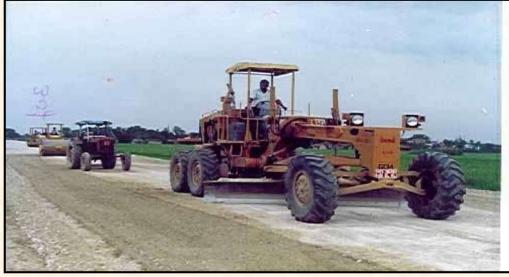

# **ROADS & HIGHWAYS**

197 Km rural road connecting 74 villages in Malkangiri, Koraput & Sundargarh districts under PMGSY scheme in Odisha on PMC Basis

# **ROADS & HIGHWAYS**

Construction of 2 lanes Durgapur Expressway with grade intersections & repairing of minor bridges & culverts, toll plaza & service road at Dankuni, W.B.) for National Highways Authority of India

Sonauli-Gorakhpur Road Project for UP-PWD (Under Loan Assistance from World Bank)

Strengthening and Paving of shoulders: Dholka to Bagodara (Km. 0.000 to Km. 23.000) and Wataman to Pipri (Km. 69.600 to Km. 94.000) for Government of Gujarat