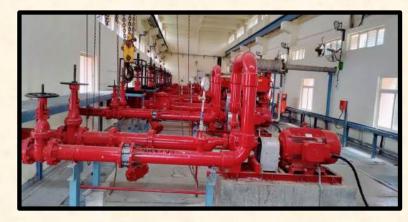

Fire fighting system for Crude Oil Storage Tanks at ONGC, Uran.

Fire Fighting System at ONGC, Kalol.

Panipat Refinery Project of

Tankage Work for Bina Dispatch Terminal of BPCL

Railway Loading Gantry at BPCL Manmad

Truck Loading Gantry at IOTL Uran

Erection of 1370 MT Equipment by 3200 MT crane and 1600 MT trailing crane at Bathinda Refinery of HPCL-Mittal Energy Ltd.

CDU VDU-II Revamp Project at Chennai Petroleum Corpn. Ltd.