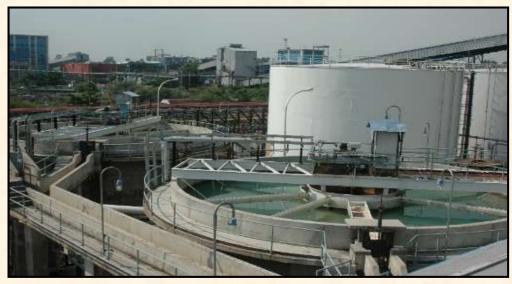

#### TREATMENT PLANTS

Water Treatment Plant for NTPC Rihand STPP

Water Pre Treatment and Liquid Effluent Treatment Plant at MUNPL Meja, Allahabad

#### TREATMENT PLANTS

Clariflocculator with Bridge at Raw Water Treatment Plant for IPCL at Dahej

Effluent Treatment Plant at Jamnagar Refinery Project of RIL

Effluent Treatment Plant at HPCL, Vizag