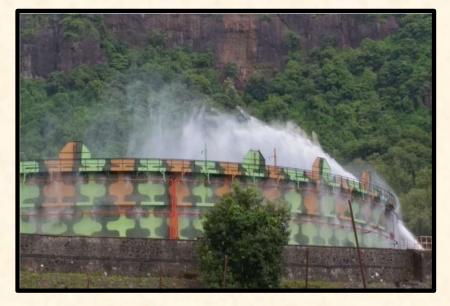

Fire fighting system for Crude Oil Storage Tanks at ONGC, Uran.

Fire Fighting System at ONGC, Kalol.

Panipat Refinery Project of

Tankage Work for Bina Dispatch Terminal of BPCL

Railway Loading Gantry at BPCL Manmad