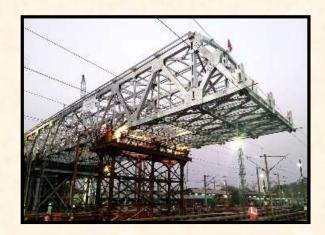

Foot Over Bridge – 3 x152 Mtr. ,12 Mtr. Wide at Santragachi Station for South Eastern Railway

# **RAILWAY PROJECTS**

Station Development Work including Foot Over-Bridge of Santragachi Station for South Eastern Railway