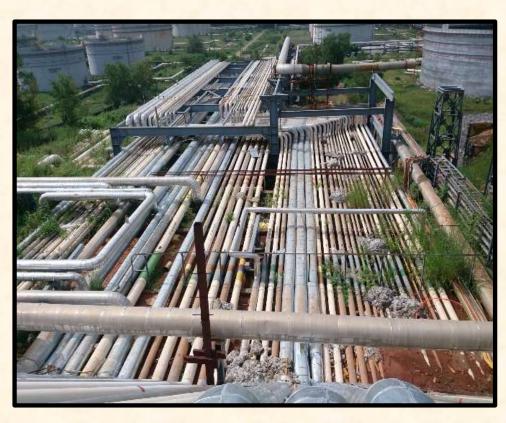

# OIL, GAS AND PETROLEUM SECTOR STORAGE TANKS

- B AND R is accredited with ISO 9001:2015 for oil storage tanks, from design to commissioning.
- Various sizes and types of tanks such as Vertical Tanks of Fixed Dome / Cone Roof, Double Deck / Pontoon Type Single Deck Floating Roof, Cryogenic, Double Walled, Horizontal, Underground, etc.
- Specializes in large diameter i.e. 79m dia. Double Deck Floating Roof Tanks.

Turnkey Construction of 79 M Dia Double Deck Floating Roofs at IOCL Paradip Refinery

Steel Storage Tanks at Hindustan Petroleum Corpn. Ltd Kanpur Terminal

### **STORAGE TANKS**

Product Storage Tanks with connecting pipeline at IOCL Kandla

Double Deck floating roof crude oil storage tanks at Indian Oil Corporation Ltd., Mundra.

Tankage Work at Receiving Terminal at BPCL, Manmad